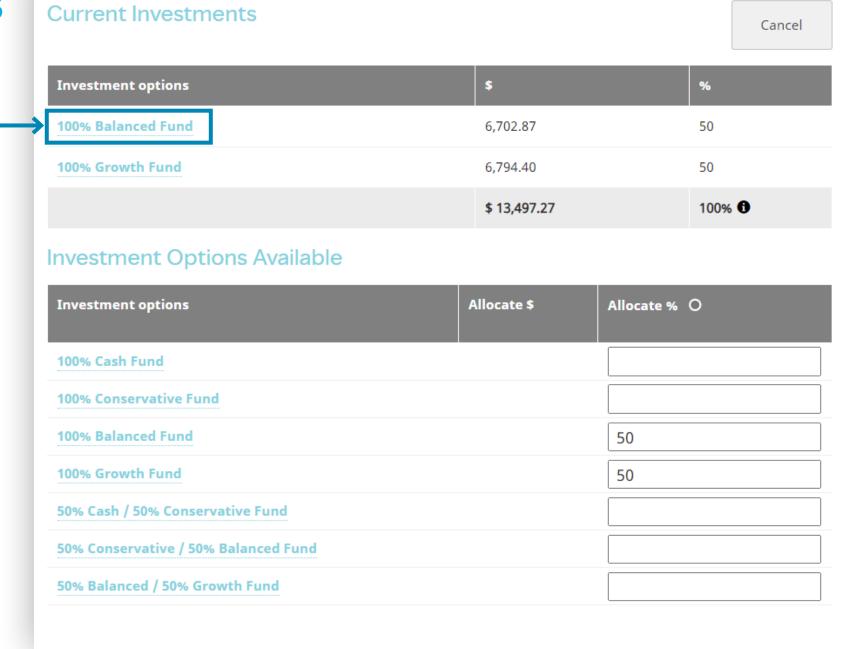

#### **Current Investments**

This can be accessed from your dashboard or the menu.

HOW YOU INVEST YOUR MONEY IS AN IMPORTANT DECISION - MAKE SURE YOU ARE FAMILIAR WITH YOUR CURRENT INVESTMENT CHOICE.

Click on the investment option name for more detail (demonstrated on the next page).

#### **Current Investments**

Edit

|             | Investment options | \$           | %      |
|-------------|--------------------|--------------|--------|
| <b>&gt;</b> | 100% Balanced Fund | 6,702.87     | 50     |
|             | 100% Growth Fund   | 6,794.40     | 50     |
|             |                    | \$ 13,497.27 | 100% 🐧 |

PRESS'EDIT'
TO UPDATE
YOUR CURRENT
INVESTMENTS.

## **Changing Options**

To view these details,

option names.

click on the investment

When in edit mode, you will be able to view the full investment menu.

Changes to your current account balance need to be completed separately.