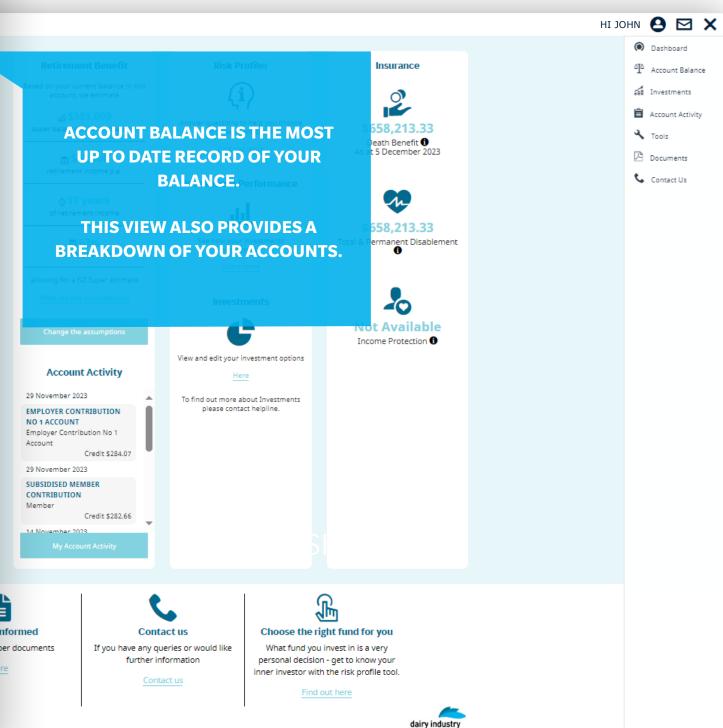

## **Account Balance**

### **Full View**

On this page, you can view your retirement profile, including your current account balance, future retirement estimates, and what data your estimate is based on (the inputs can be changed on this screen to update your estimate).