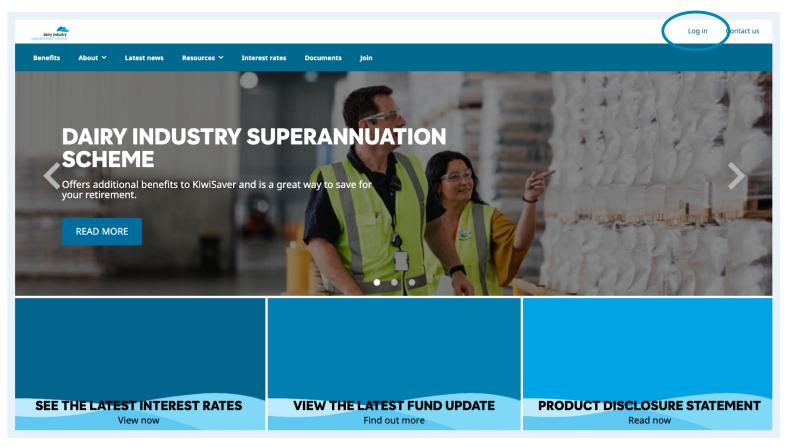

#### Step 1

Access the website by entering www.dairysuper.co.nz into your internet browser. Click on "Log in" at the top right corner of the page, then 'MEMBER', then insert your member number (from your member statement or welcome letter) and PIN or password.