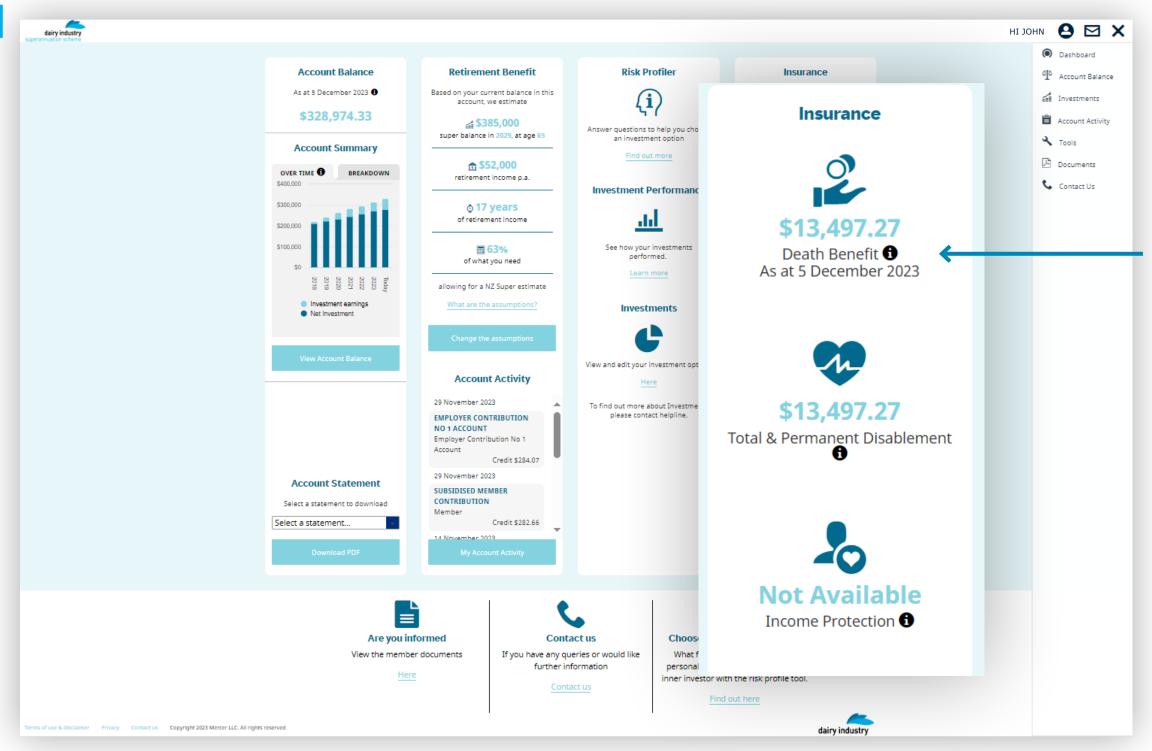

## Insurance

### **Dashboard**

View the insurance column for details about your insured amount of cover.