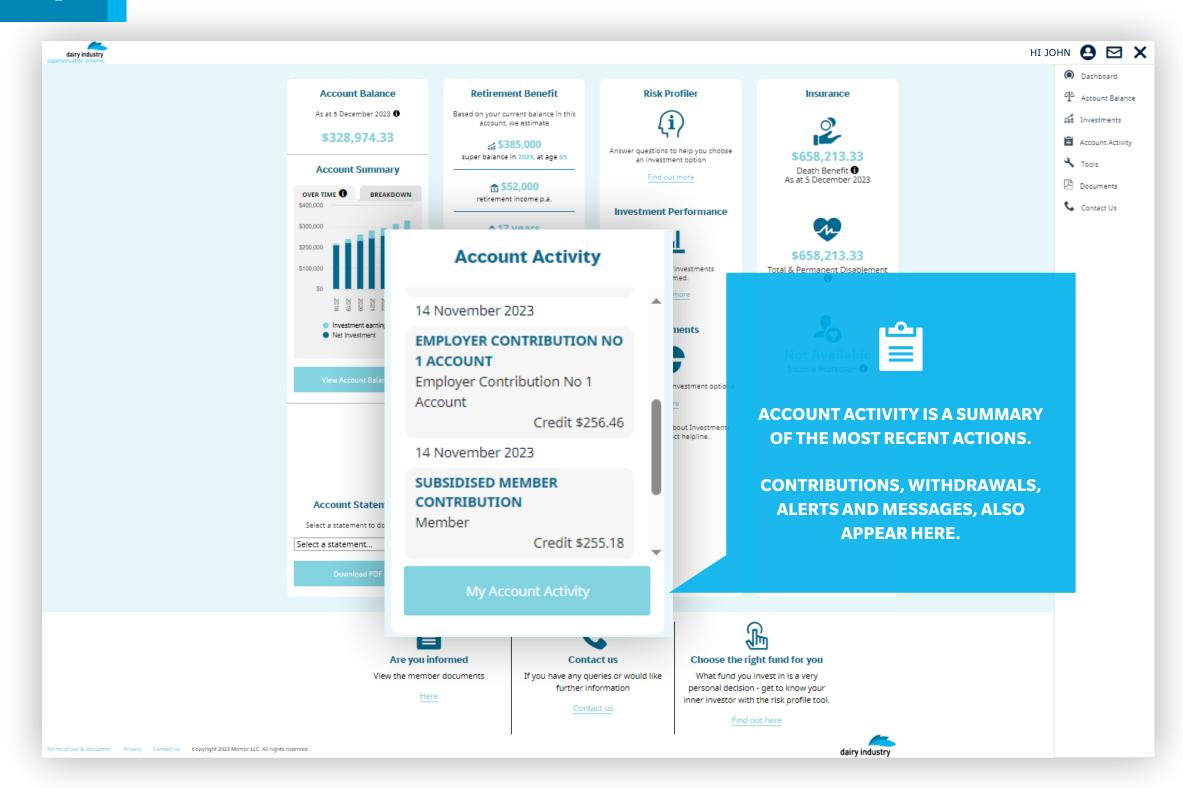

# **Account Activity**

### **Dashboard**

This can be accessed from your dashboard or the menu.

### **Full View**

CHECK THESE ALERTS THEY WILL REMIND YOU
OF IMPORTANT ACTIONS
YOU MAY WANT TO
CONSIDER FOR YOUR
ACCOUNT.

In this view, you can filter by activity type, export, create pdfs or print your activity summaries.