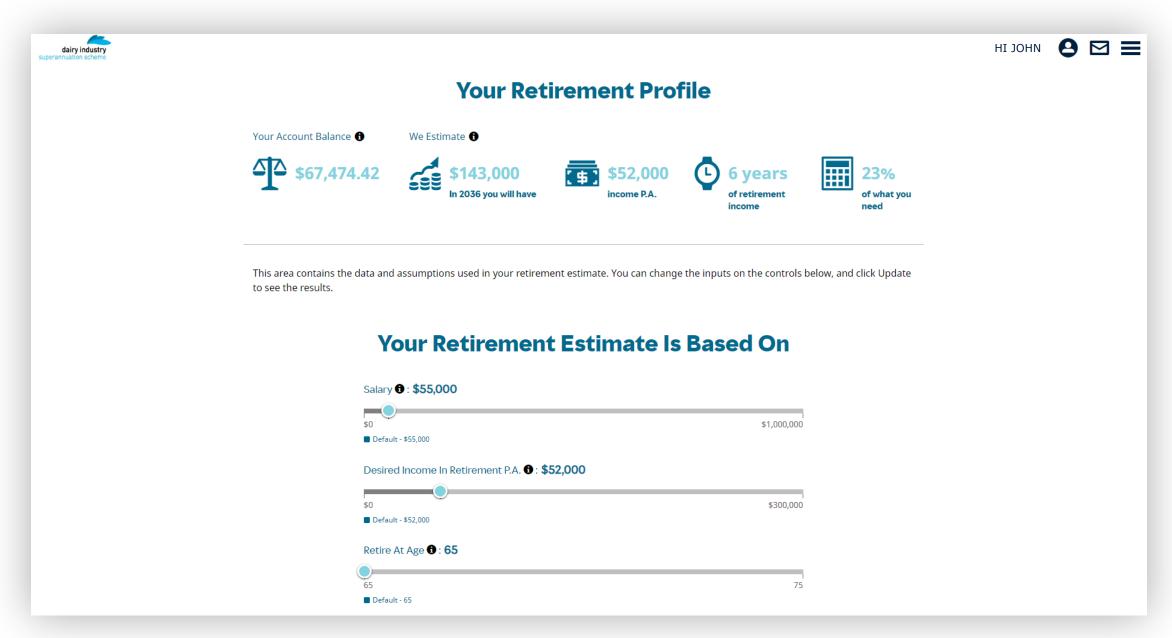

## **Account Balance**

### **Full View**

On this page, you can view your retirement profile, including your current account balance, future retirement estimates, and what data your estimate is based on (the inputs can be changed on this screen to update your estimate).