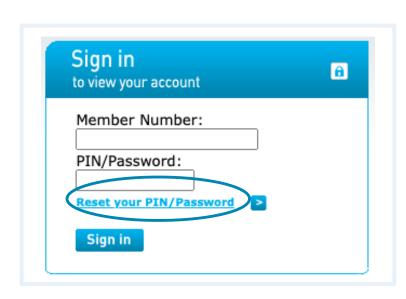

# Login

#### **SIGN IN AND GET STARTED**

#### Step 1

Access the website by entering www.dairysuper.co.nz into your internet browser. Click on "Log in" at the top right corner of the page, then 'MEMBER', then insert your member number (from your member statement or welcome letter) and PIN or password.



## If you don't have a PIN or need a new one:

#### Step 1

Select 'Reset your PIN/ Password' on the log in page.

## Step 2

Follow the instructions. You will need your member number, date of birth and an email address registered with the Scheme.

### FORGOTTEN MEMBER NUMBER?

You can find your member number on your annual member statement, or by calling the Helpline team on 0800 355 900, or +61 3 8306 0954 if calling from overseas.





## **Dashboard**

## **Navigation**

All your key information is brought together on a single screen.

Click on the Scheme logo to return to the dashboard at any time.

This is your personal dashboard.

See the campaign tiles for other relevant information about your account.



This is where you can update your personal details and also log out.

Click on the Messages icon to display alerts ready for actioning.

Click the Menu icon to show the navigation at any time.

CLICK ON ANY OF THESE
NAVIGATION BUTTONS
TO MOVE TO THE
CORRESPONDING PAGE IN
THE WEBSITE.

## **Account Balance**

dairy industry

### **Dashboard**

The menu bar is opened by clicking on the menu icon (≡).





Click here to download your member statements.

## **Account Balance**

### **Full View**



On this page, yo