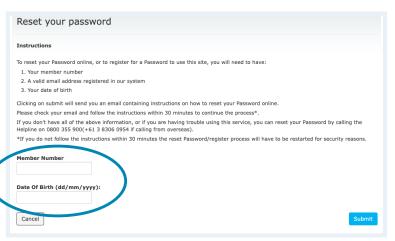

## Step 2

Follow the instructions. You will need your member number, date of birth and an email address registered with the Scheme.

### FORGOTTEN MEMBER NUMBER?

You can find your member number on your annual member statement, or by calling the Helpline team on 0800 355 900, or +61 3 8306 0954 if calling from overseas.