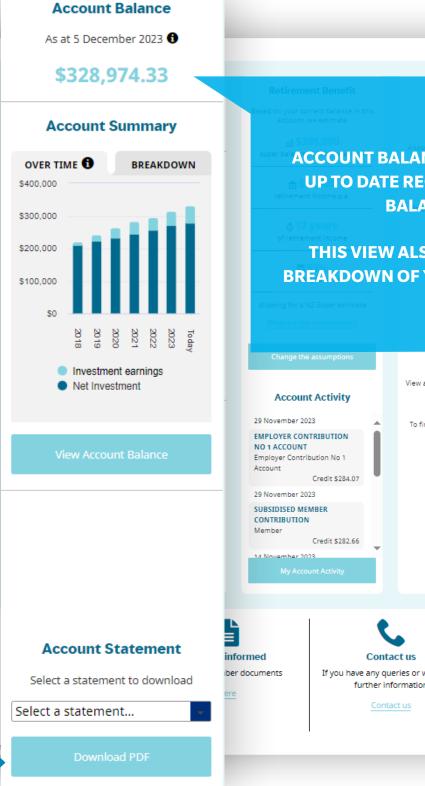

## **Account Balance**

dairy industry

## **Account Balance**

### **Full View**

On this page, you can view your retirement profile, including your current account balance, future retirement estimates, and what data your estimate is based on (the inputs can be changed on this screen to update your estimate).