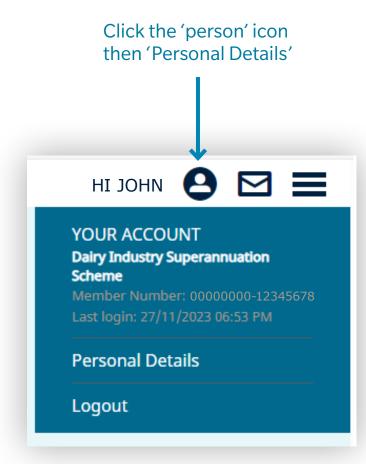

This is where you can update your personal details and also log out.

Click on the Messages icon to display alerts ready for actioning.

Click the Menu icon to show the navigation at any time.

CLICK ON ANY OF THESE
NAVIGATION BUTTONS
TO MOVE TO THE
CORRESPONDING PAGE IN
THE WEBSITE.