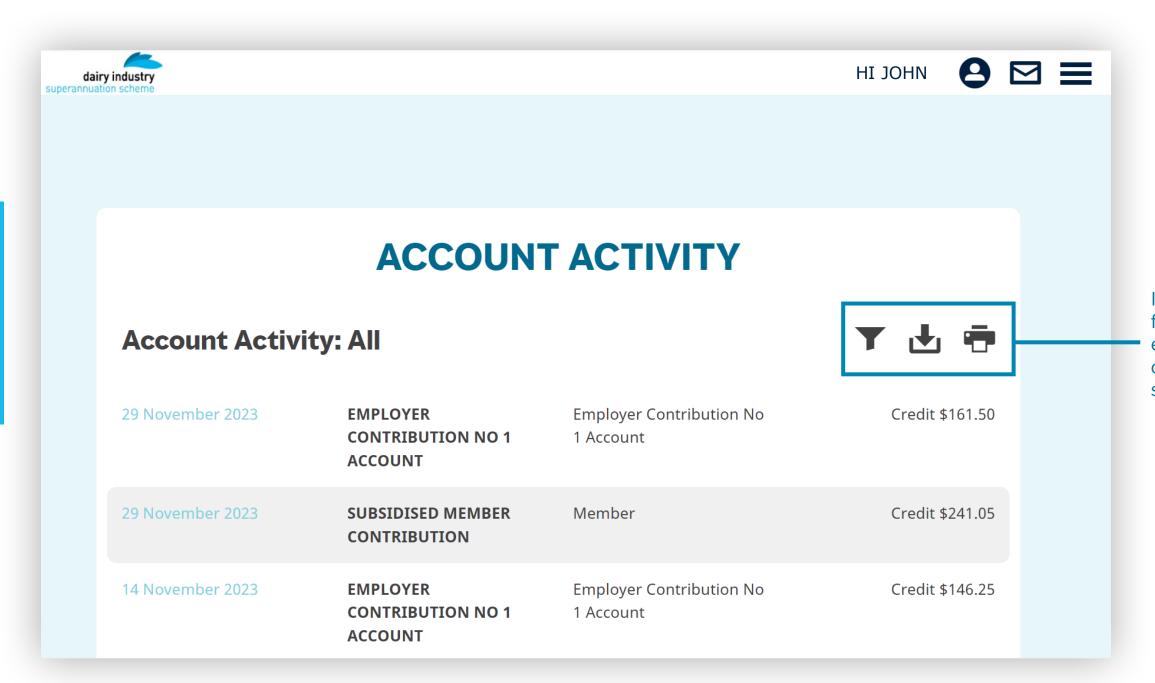

# **Account Activity**

### **Full View**

CHECK THESE ALERTS THEY WILL REMIND YOU
OF IMPORTANT ACTIONS
YOU MAY WANT TO
CONSIDER FOR YOUR
ACCOUNT.

In this view, you can filter by activity type, export, create pdfs or print your activity summaries.