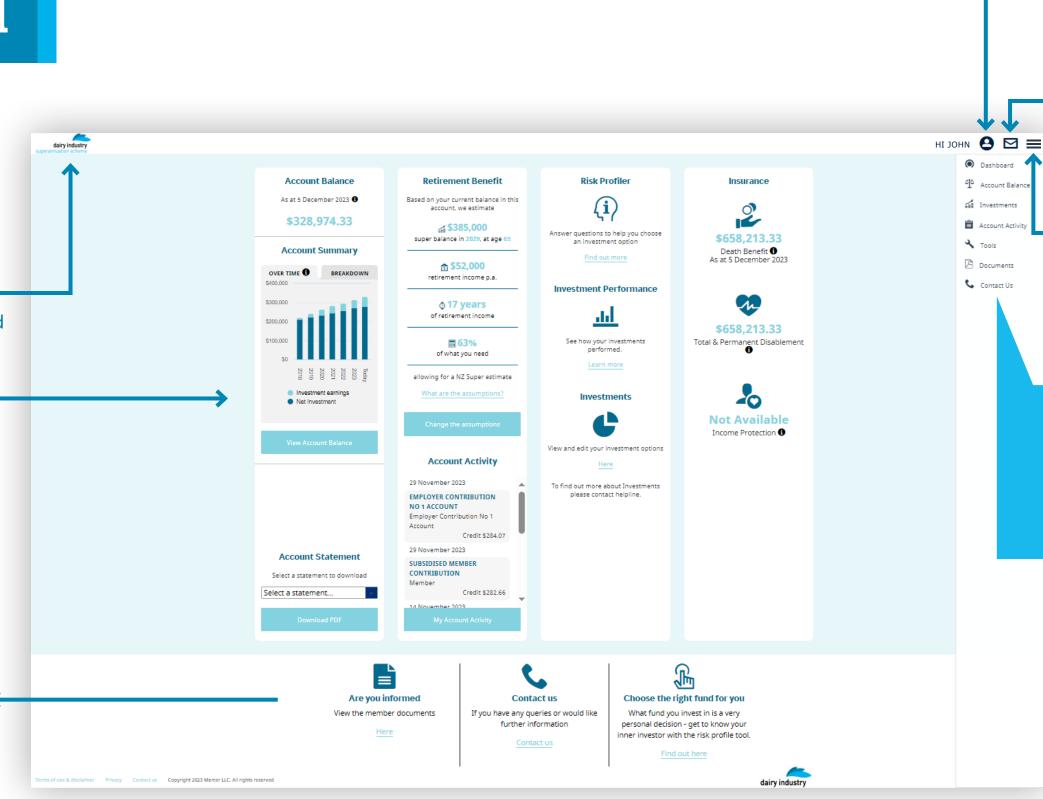

## **Dashboard**

## **Navigation**

All your key information is brought together on a single screen.

Click on the Scheme logo to return to the dashboard at any time.

This is your personal dashboard.

See the campaign tiles for other relevant information about your account.

This is where you can update your personal details and also log out.

Click on the Messages icon to display alerts ready for actioning.

Click the Menu icon to show the navigation at any time.

CLICK ON ANY OF THESE
NAVIGATION BUTTONS
TO MOVE TO THE
CORRESPONDING PAGE IN
THE WEBSITE.