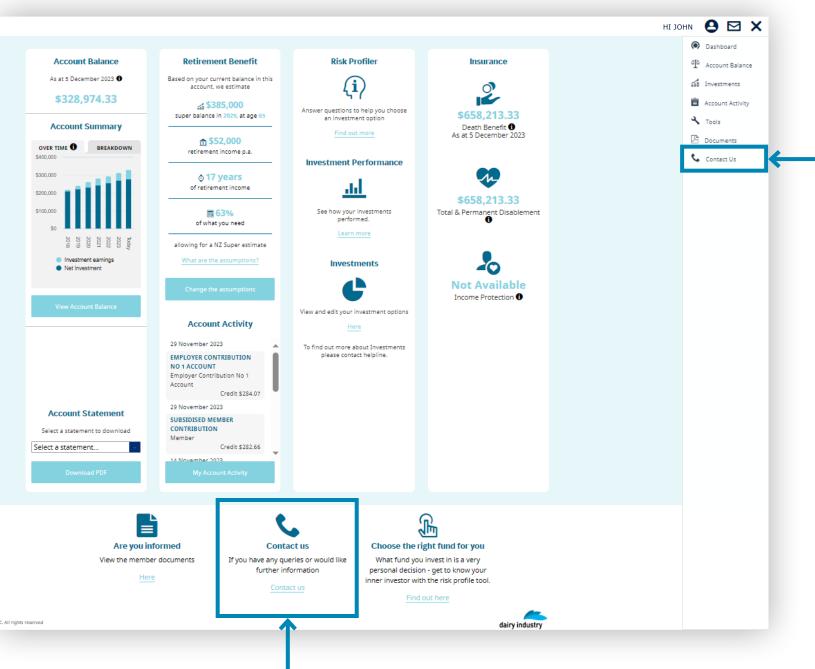

## **Contact Us**

#### **Contact Us**

Submit your enquiry online. We will generally respond within 1-2 business days.

For urgent or more complex enquiries, please call us on: