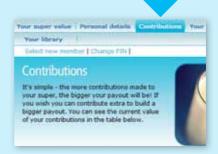

Select 'Personal details' to check or change the information the Scheme holds about you.

Select 'Contributions' for a summary of your and your employer's contributions

(including a breakdown between locked and unlocked contributions).