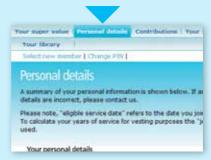

Select 'Personal details' to check or change the information the Scheme holds about you.

Select 'Contributions' for a summary of your and your employer's contributions

(including a breakdown between locked and unlocked contributions).