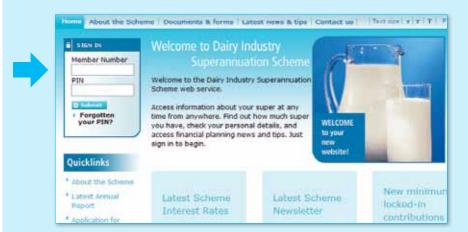

#### Step 2

Type in your member number (available from your personal benefit statement) and your PIN. If you have forgotten your member number or PIN, call the Scheme helpline 0800 355 900.