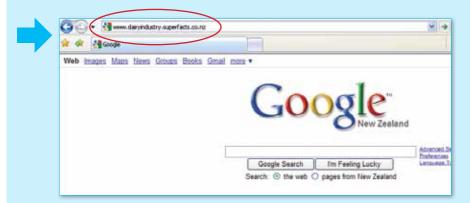

#### Step 1

Type **www.dairysuper.superfacts.co.nz** in the address bar at the top of the screen.