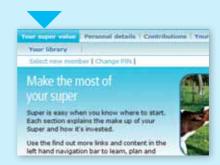

## Select **'Your super value'** to see how much super you have today

(including a breakdown between your locked in savings, the benefits you could receive when you leave the Scheme and details of your benefits at previous balance dates).