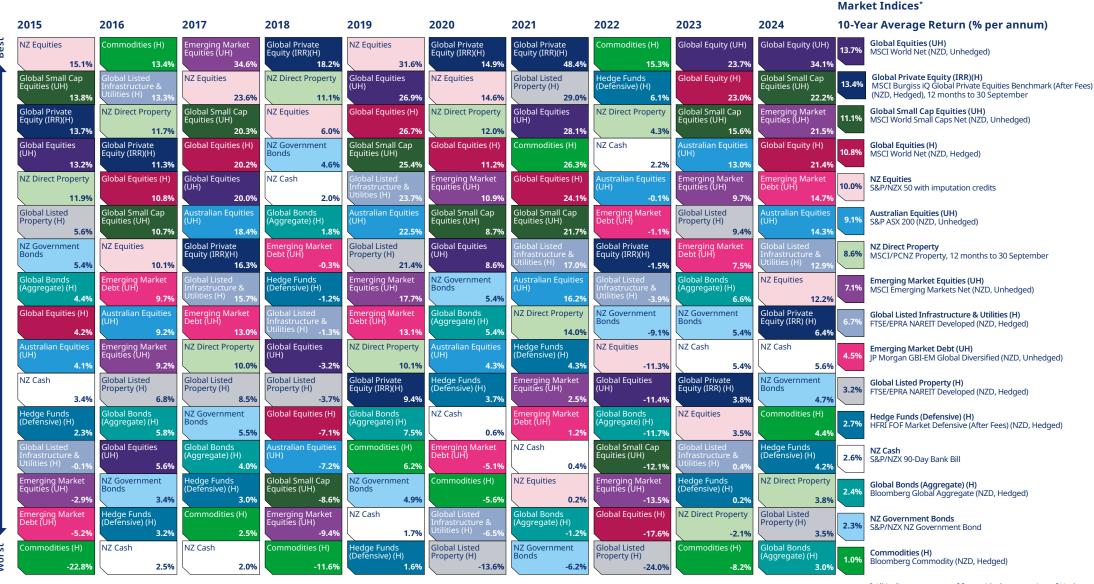

## Mercer periodic table of annual investment returns

<sup>\*</sup> All indices are gross of fees with the exception of Hedge Funds (Defensive) and Global Private Equity, which are not of fees